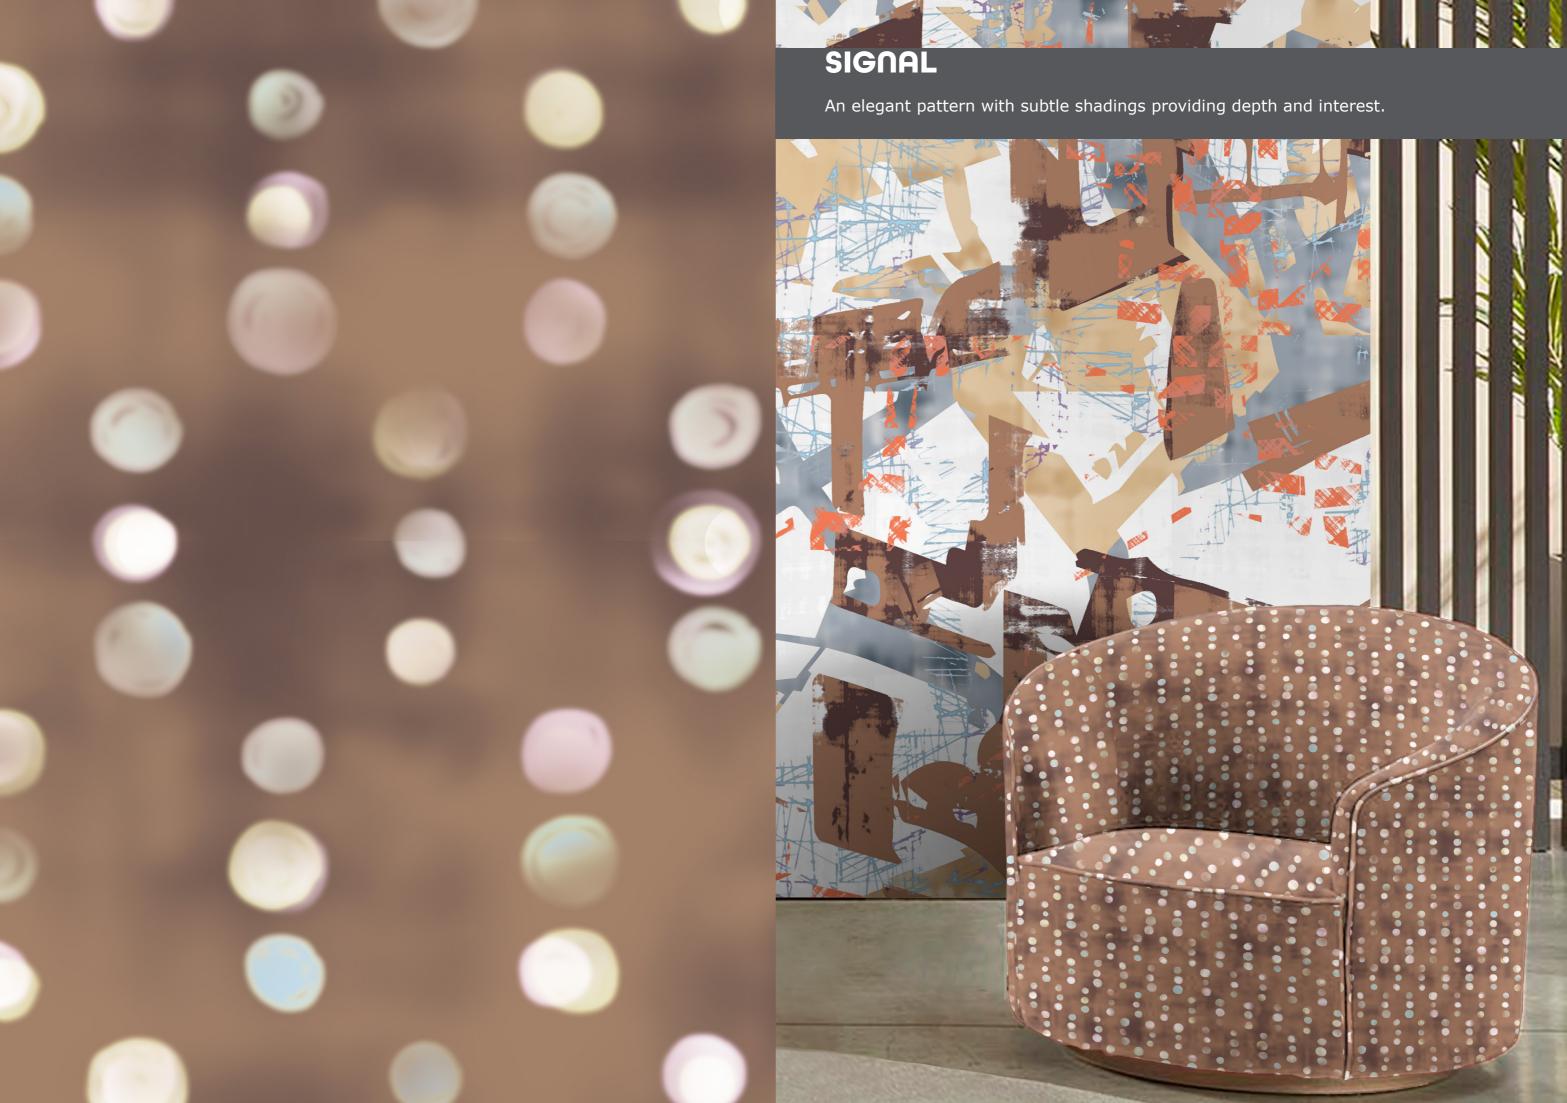

Clockwise from top left: Cosmopolitan, Metro, Polster, Signal, Plaza, and Reflection.

Printed on 100% Cotton, 290 grams sq/meter, made in Italy.

I THE R ATTING 5