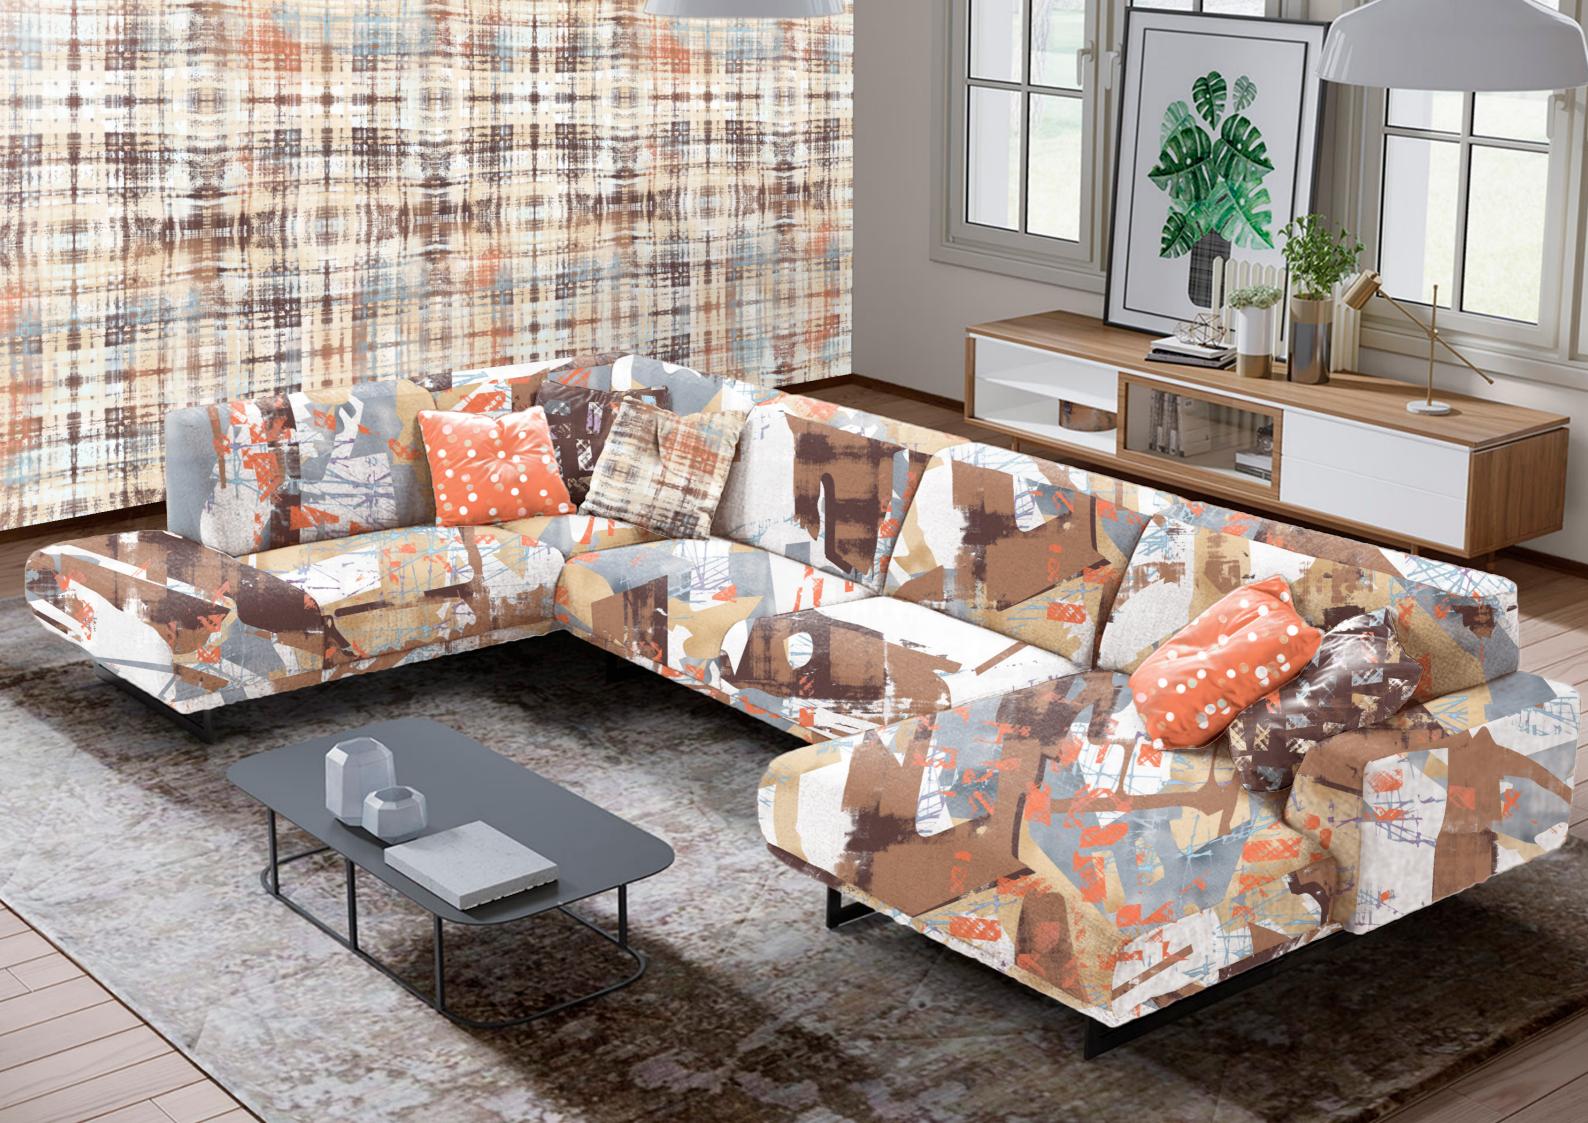

Seven patterns expressing this vision are digitally printed on a luxurious linen-cotton fabric suitable for use as upholstery, drapery and wall applications.

# The MULTILOCAL collection

City maps, blurred photos in the subway, reflections, city lights, the sounds and sights of the city, the polyglot mix of my brain merge and dance in this group of six designs available in six colourstories for upholstery or wallcovering.

#### Colours

Five colourstories from netural to punchy accents suitable for a range of furniture styles or spaces are available.