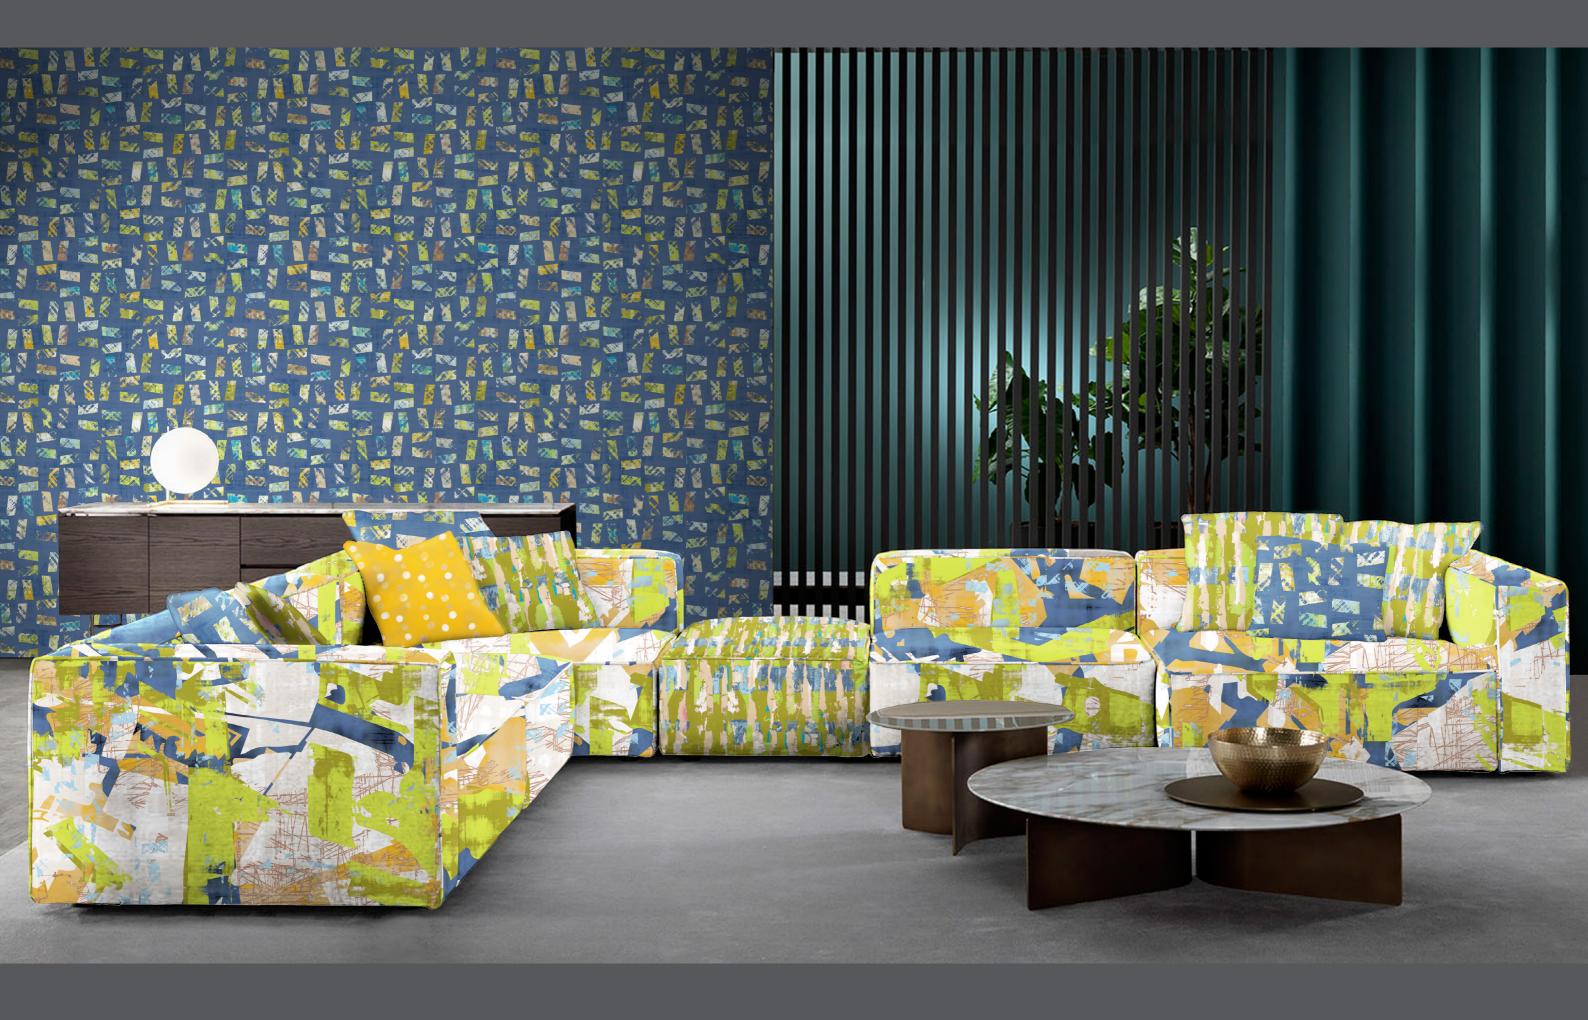

Seven patterns expressing this vision are digitally printed on a luxurious linen-cotton fabric suitable for use as upholstery, drapery and wall applications.

# The MULTILOCAL collection

City maps, blurred photos in the subway, reflections, city lights, the sounds and sights of the city, the polyglot mix of my brain merge and dance in this group of six designs available in six colourstories for upholstery or wallcovering.

#### Colours

Five colourstories from netural to punchy accents suitable for a range of furniture styles or spaces are available.