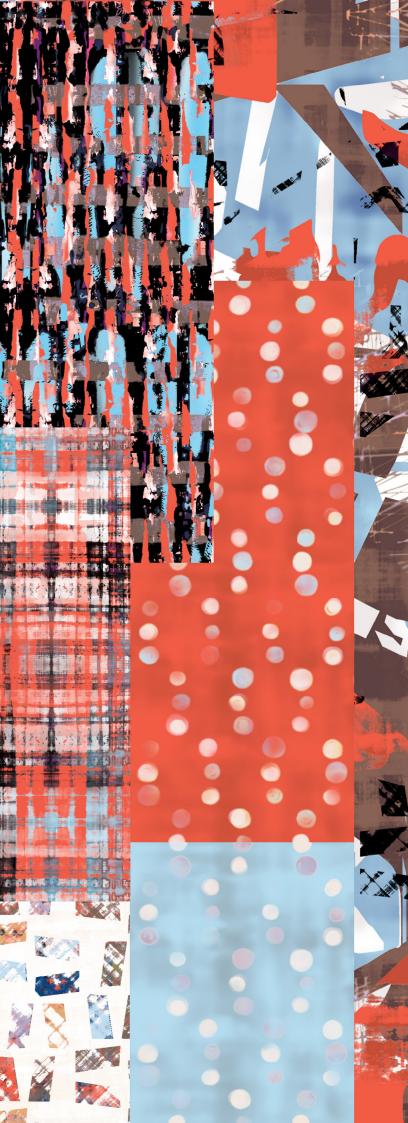

Clockwise from top left: Cosmopolitan, Metro, Polster, Signal, Plaza, and Reflection.

Printed on 100% Cotton, 290 grams sq/meter, made in Italy.

I THE R ATTING 5

## POSTER

Inspired by posters in the subway and along the sidewalks this innovative design has a dynamic layout and rich layered effect.