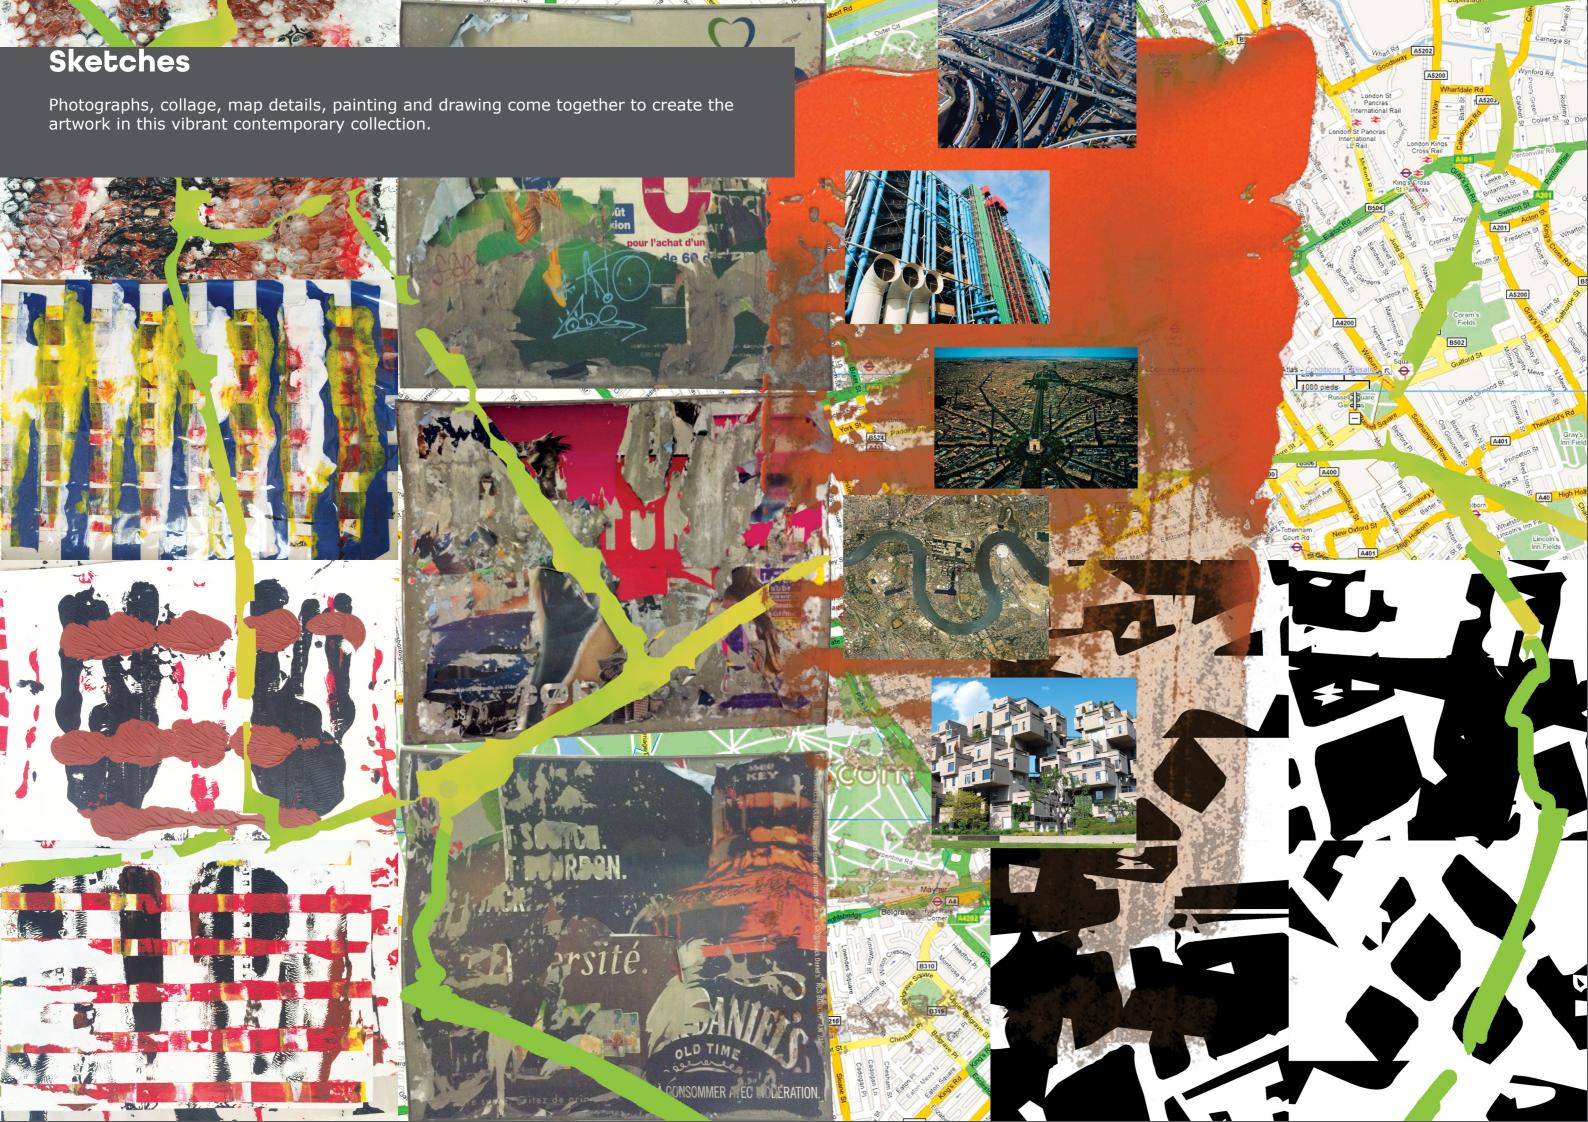

## COSMOPOLITAN

Maps, memories, architectural details, construction, and photos from above are combined to create this large scale design bringing together elements of many cities.

## POSTER

Inspired by posters in the subway and along the sidewalks this innovative design has a dynamic layout and rich layered effect.