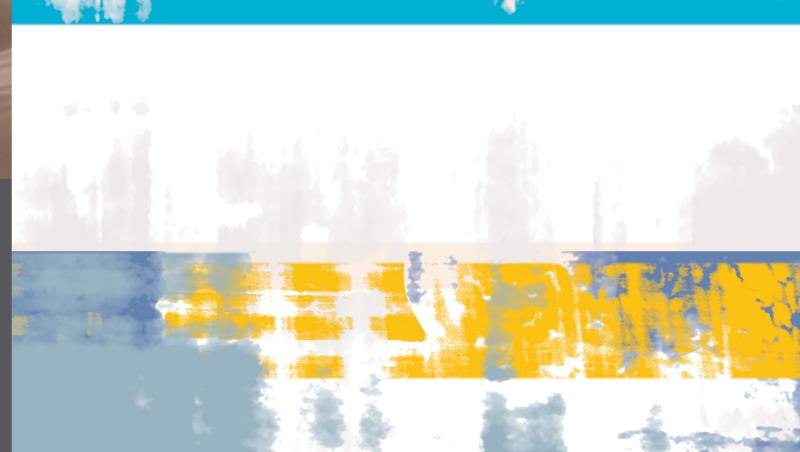

## METRO

Photographs taken while the subway was in motion was the starting point for this layered multi-coloured stripe.

## POSTER

Inspired by posters in the subway and along the sidewalks this innovative design has a dynamic layout and rich layered effect.