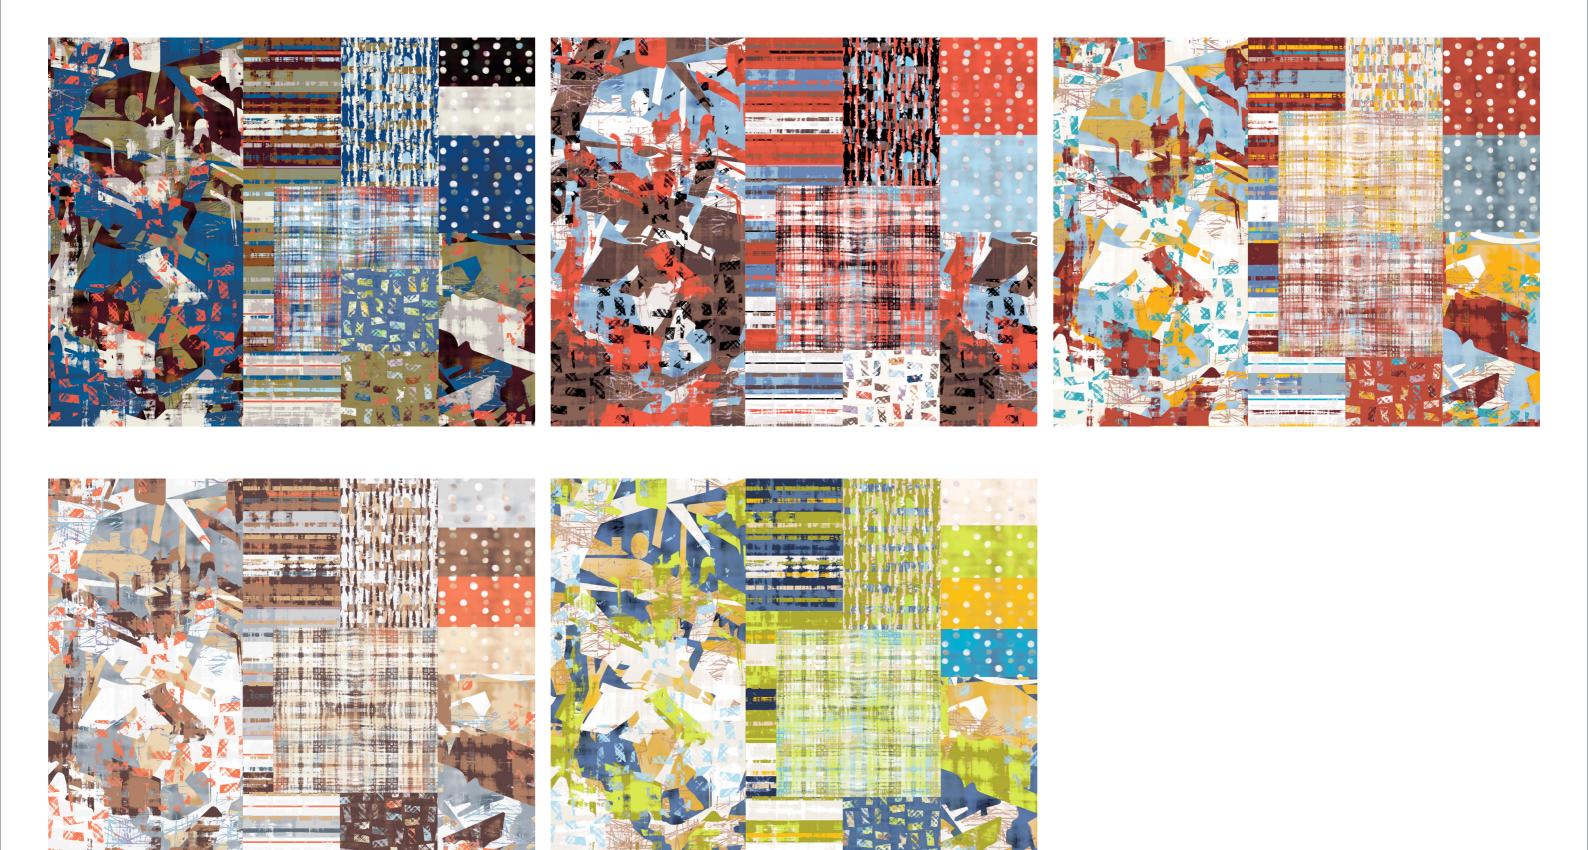

#### Colours

Five colourstories from netural to punchy accents suitable for a range of furniture styles or spaces are available.