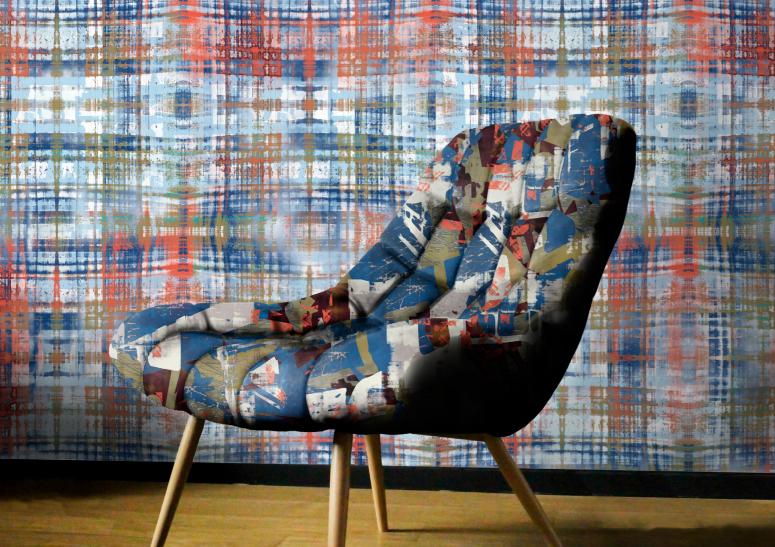

## REFLECTION

Windows reflecting on the surface of other windows, photographed, and further layered created this beautiful all-over design.

## METRO

Photographs taken while the subway was in motion was the starting point for this layered multi-coloured stripe.