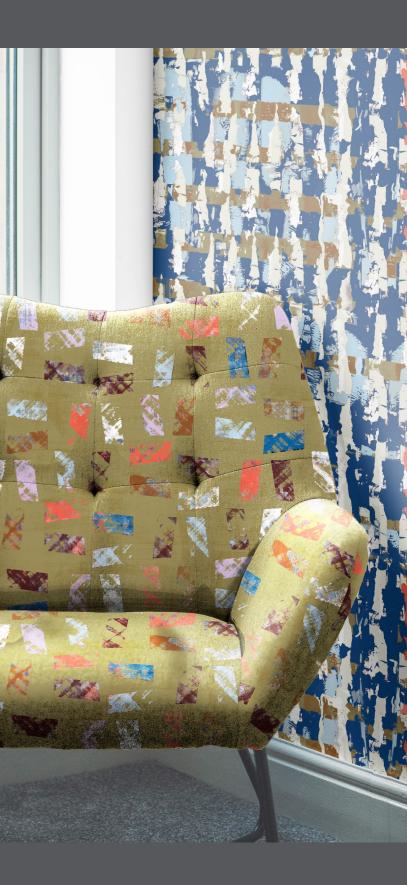

Seven patterns expressing this vision are digitally printed on a luxurious linen-cotton fabric suitable for use as upholstery, drapery and wall applications.

#### Colours

Five colourstories from netural to punchy accents suitable for a range of furniture styles or spaces are available.